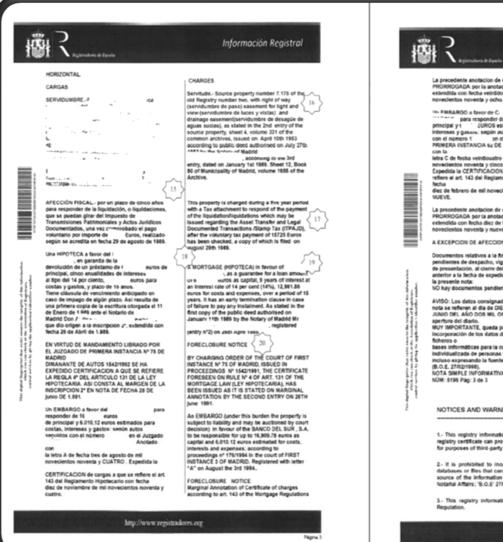

# Continued information in English from land registry

1 of 4

# Continued information in English from land registry

2 of 4

http://www.registradores.org

### GUIDELINES FOR THE INTERPRETATION OF A SPANISH LAND REGISTRY EXTRACT.

All the relevant items of the preceding Sample Land Registry Extract are broke down and explained in detail to facilitate the comprehension of the terms and usual contents of a typical Spanish Land Registry Extract.

1. Competent Land Registry Office

Each Land Registry office has exclusive jurisdiction over a certain territory. Indication of the city where the office is located and a number for each district form its denomination.

2. Kind of information

Land Registry information in Spain is offered in two different formats: "nota simple", an extract of the content of the Land Books, and "certificacion" a formal document signed by the Land Registrar which is authentic an makes proof of the content of the Land Registry (i.e. in judicial proceedings).

3. Place, time and date of issue

Same as above.

4. LR number of the property.

Each registered property has a different number in its specific LR office, and a unique identifier (IDUFIR) which represents that property in the Registration System.

### PART A

Property.

It is the part or chapter containing all the information related to identification and description of the property.

6. Descriptive features of the property.

For describing a property or real estate several physical features are taken into account: its urban or rural nature, the location, the surface or area expressed in metric units, its boundaries, the storey or floor if it is part of a building, among other features.

7. Special Number in the condominium and its share in it.

The fact that a property has a special number and a share appointed (in a building horizontally divided), means that it is part of a Condominium (Propiedad Horizontal in Spanish). Condominium involves special rights and obligations, ruled by its particular Act of July  $21^{st}$  1960.