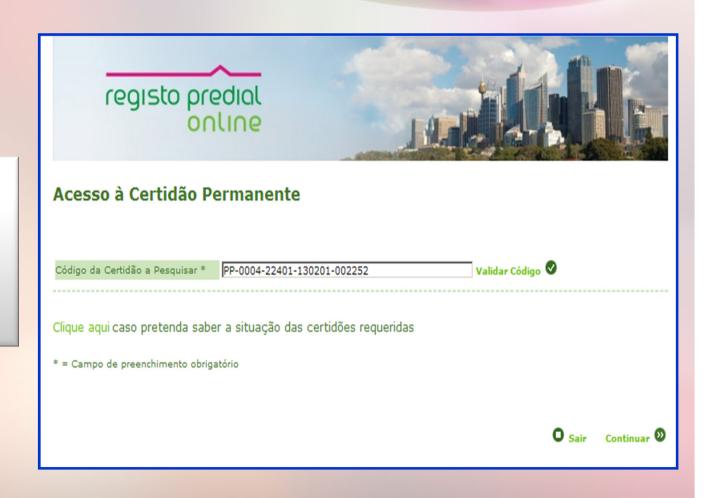

#### Requesting a Portuguese land registry certificate Online «Permanent certificate»

#### Required fields:

Land registry property ID

| registo predial online                                                       |                                                                   |                           |  |  |
|------------------------------------------------------------------------------|-------------------------------------------------------------------|---------------------------|--|--|
| Pedido de Certidão Permanente                                                |                                                                   |                           |  |  |
| 2 - Adicionar Subscrição                                                     |                                                                   |                           |  |  |
| Identificação do Imóvel                                                      |                                                                   |                           |  |  |
| Localização                                                                  |                                                                   |                           |  |  |
| Distrito / Concelho / Freguesia *                                            | Distritos do País  Concelhos do Distrito   Freguesias do Concelho |                           |  |  |
| • Descrição em Ficha ou Informatizado ***                                    |                                                                   |                           |  |  |
| N.º de Ficha / Prédio *                                                      |                                                                   | Seleccionar Fracções 🕖    |  |  |
| Fracção Autónoma / Unid.<br>Alojamento                                       |                                                                   |                           |  |  |
| Fracção Temporal                                                             |                                                                   |                           |  |  |
| C Descrição em Livro **                                                      |                                                                   | Adicionar Imóvel <b>⊕</b> |  |  |
| C Informação Matricial **                                                    |                                                                   |                           |  |  |
| Prazo de Validade                                                            |                                                                   |                           |  |  |
| Prazo de subscrição/Custo                                                    | 1 Ano / 15 €                                                      |                           |  |  |
| O prazo de validade da certidão inicia-se no momento da sua disponibilização |                                                                   |                           |  |  |
|                                                                              |                                                                   |                           |  |  |
| * = Campo de preenchimento obrigatório                                       |                                                                   |                           |  |  |
| ** = Preencher apenas uma das formas de identificar o prédio                 |                                                                   |                           |  |  |