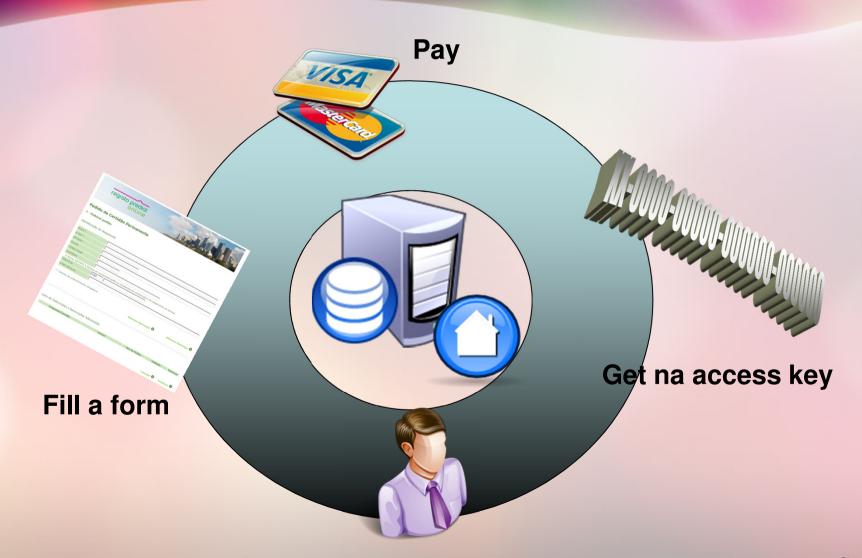

## Foreign documents can be accepted

without translation and legalization, in certain situations.

Online «Permanent certificate»

Online «Permanent Certificate»

- Portuguese Land Registry Information is public and there is no need to prove to have a legitimate interest to access it.
  - Paper certificates
  - Permanent Certificate (online)
  - Simplified lad registry information
  - Paper copies

#### Required fields:

- Name
- e-Mail

**Online «Permanent Certificate»** 

## Required fields:

Access Key

**Online «Permanent Certificate»** 