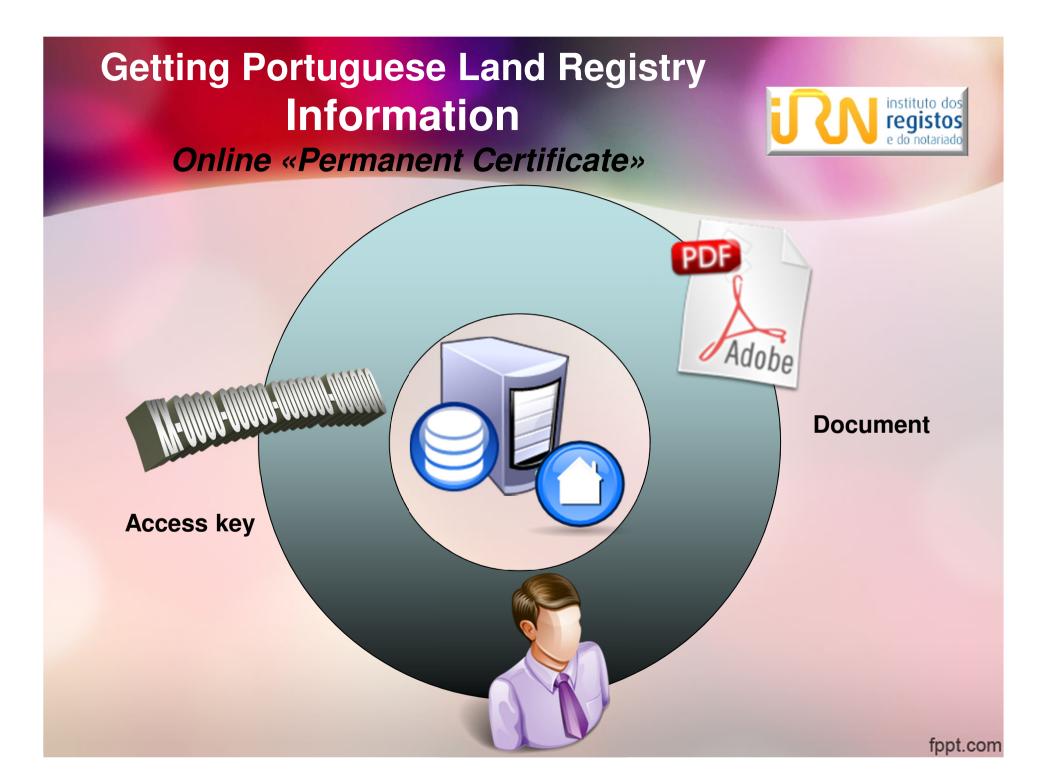

#### Requesting a Portuguese land registry certificate Online «Permanent certificate»

## Required fields:

Access Key

**Online «Permanent Certificate»** 

#### Relatórios Associados à Certidão:

Para consultar a Descrição Genérica clique aqui

Voltar à Página Inicial 🚳