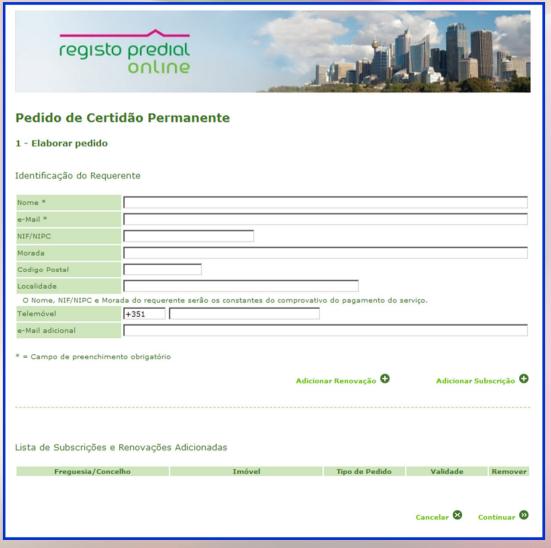

#### Required fields:

- Name
- e-Mail

**Online «Permanent Certificate»** 

#### Required fields:

Land registry property ID

| registo predial online                                                       |                                                                   |                           |  |  |
|------------------------------------------------------------------------------|-------------------------------------------------------------------|---------------------------|--|--|
| Pedido de Certidão Permanente                                                |                                                                   |                           |  |  |
| 2 - Adicionar Subscrição                                                     |                                                                   |                           |  |  |
| Identificação do Imóvel                                                      |                                                                   |                           |  |  |
| Localização                                                                  |                                                                   |                           |  |  |
| Distrito / Concelho / Freguesia *                                            | Distritos do País  Concelhos do Distrito   Freguesias do Concelho |                           |  |  |
| • Descrição em Ficha ou Informatizado ***                                    |                                                                   |                           |  |  |
| N.º de Ficha / Prédio *                                                      |                                                                   | Seleccionar Fracções 🕖    |  |  |
| Fracção Autónoma / Unid.<br>Alojamento                                       |                                                                   |                           |  |  |
| Fracção Temporal                                                             |                                                                   |                           |  |  |
| C Descrição em Livro **                                                      |                                                                   | Adicionar Imóvel <b>⊕</b> |  |  |
| C Informação Matricial **                                                    |                                                                   |                           |  |  |
| Prazo de Validade                                                            |                                                                   |                           |  |  |
| Prazo de subscrição/Custo                                                    | 1 Ano / 15 €                                                      |                           |  |  |
| O prazo de validade da certidão inicia-se no momento da sua disponibilização |                                                                   |                           |  |  |
|                                                                              |                                                                   |                           |  |  |
| * = Campo de preenchimento obrigatório                                       |                                                                   |                           |  |  |
| ** = Preencher apenas uma das formas de identificar o prédio                 |                                                                   |                           |  |  |