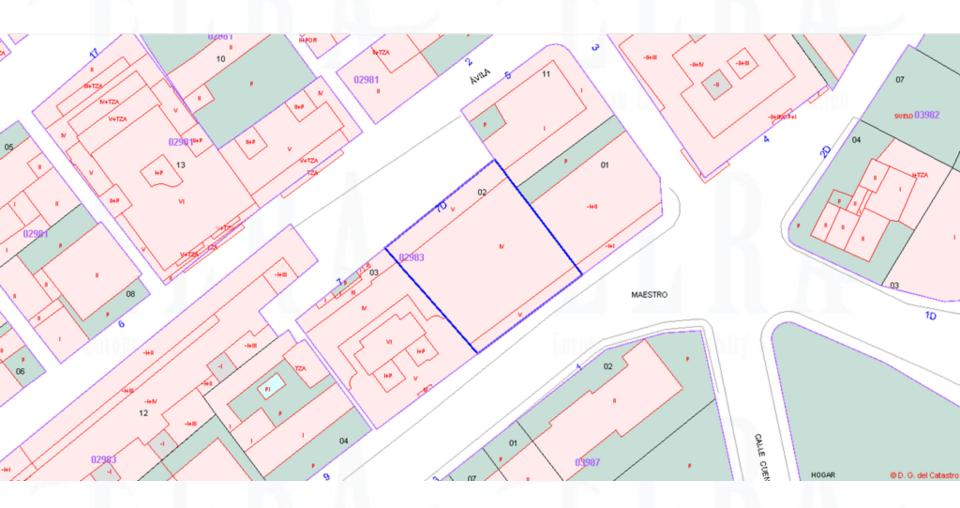

### **Property Identifier**

- Land Register ID - Cadastral ID

Key Registers ID - Match placeholder

**Location:** free text/Core Address Vocabulary

Nature of Land Registry Unit: free text/Core Address Vocabulary

Size of Surface: Metric and English System

**Additional Free Wording Box** 