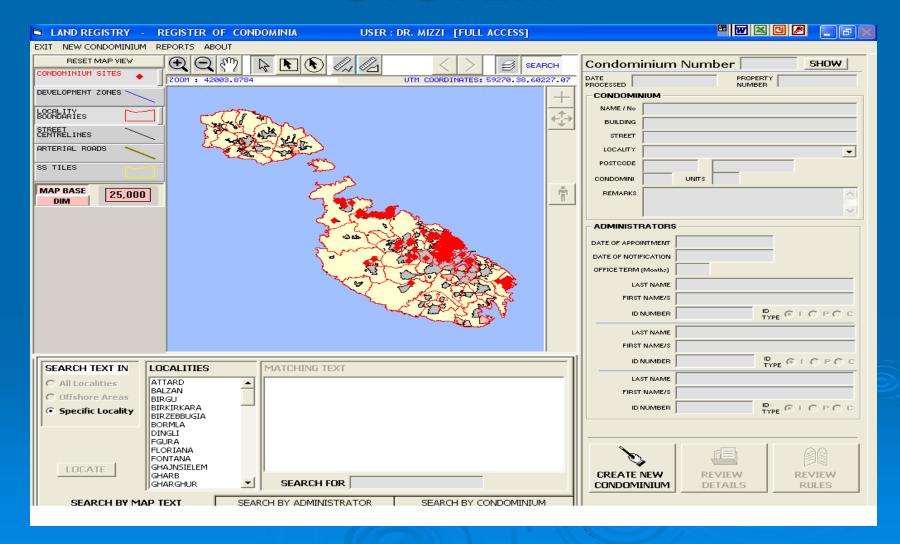

|  |
|-------------------------|----------------------------------|--|
| Curia Ref. Number       |                                  |  |
| Insinwa Number          |                                  |  |
| Vol I                   |                                  |  |
| LRA Number              | LRA135/92                        |  |
| LRC Number              |                                  |  |
| Other Reference File    |                                  |  |
| Gov.Property Drawing No |                                  |  |
|                         | ☐ Legal Check ☐ Limited Title    |  |
| Remarks                 | .RA136/92, LRA137/92, LRA138/92, |  |
| Different Basis Details | LRA139/92, LRA140/92.            |  |

Cancel

### CONDOMINIUM REGISTRY SYSTEM



#### THANK YOU