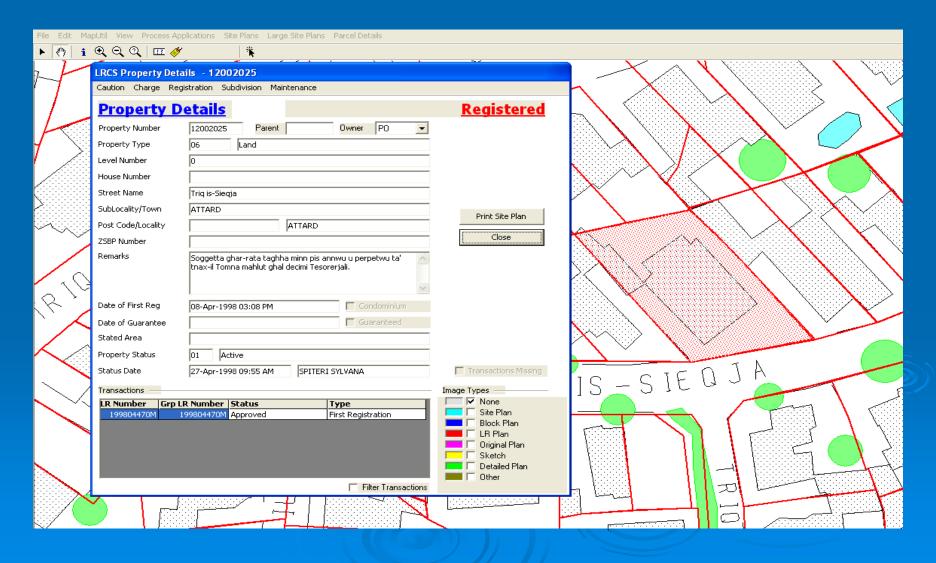

#### **LRCS Transaction Details**

| LR No./Grp LR     | 199804470M         | 199804 | 470M       |
|-------------------|--------------------|--------|------------|
| Property Number   | 12002025           |        |            |
| Transaction Type  | First registration |        |            |
| Status            | Approved           |        |            |
| Status Date       | 27-Apr-1998 10:59  | AM     |            |
| Application Date  | 08-Apr-1998 03:08  | PM     |            |
| Decision Date     | 27-Apr-1998 10:59  | ΔМ     |            |
| Operator          | SPITERI SYLVANA    |        |            |
| Fee Amount Euro   | 0.00               |        |            |
| Fee Remarks       | FR                 |        |            |
| Registration Area | 01-Jul-1982        |        | DD/MM/YYYY |

| ID Number | Name            | Surname      |
|-----------|-----------------|--------------|
| 216932M   | MARY            | VELLA BRIFFA |
| 23336M    | EMMANUEL        | CIANTAR      |
| 00001     | THERESA sive TI | CIANTAR      |
| 813933M   | JOSEPHINE sive  | GATT         |
| 427729M   | CARMELINA       | CIANTAR      |

| Joint Office Number     |                                  |  |
|-------------------------|----------------------------------|--|
| Curia Ref. Number       |                                  |  |
| Insinwa Number          |                                  |  |
| Vol I                   |                                  |  |
| LRA Number              | LRA135/92                        |  |
| LRC Number              |                                  |  |
| Other Reference File    |                                  |  |
| Gov.Property Drawing No |                                  |  |
|                         | ☐ Legal Check ☐ Limited Title    |  |
| Remarks                 | .RA136/92, LRA137/92, LRA138/92, |  |
| Different Basis Details | LRA139/92, LRA140/92.            |  |