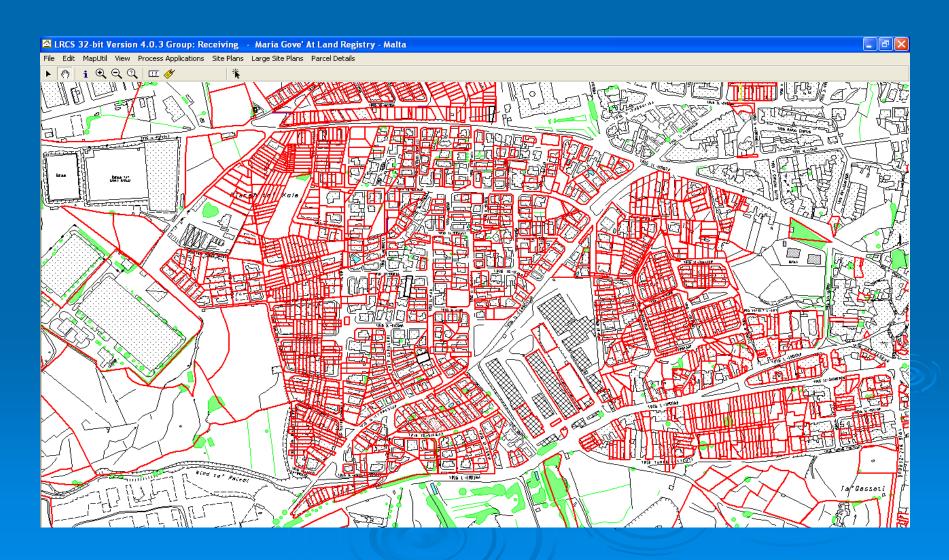

tized. This Office also deals on a one-to-one basis with Notaries, Architects and the general public.
- The <u>Data Inputting Section</u> records details of the transactions emerging from the applications and additional documentation submitted in the electronic register.
- The Legal Office, Assistant Land Registrar and the Land Registrar review applications from a legal perspective. All applications and documents are scrutinised, vetted and approved by these officers.

# INFORMATION SYSTEMS Land Registry

Land Registry Certification System
GIS-based tailor-made program which serves as an electronic register of all data pertinent to the duties of the Land Registry.

Condominium Register
Quick index for all Condominia registered with the Land Registry.

# LAND REGISTRY CERTIFICATION SYSTEM



### LAND REGISTRY CERTIFICATION SYSTEM



### LAND REGISTRY CERTIFICATION SYSTEM

#### **LRCS Transaction Details**

| LR No./Grp LR     | 199804470M         | 199804 | 470M       |
|-------------------|--------------------|--------|------------|
| Property Number   | 12002025           |        |            |
| Transaction Type  | First registration |        |            |
| Status            | Approved           |        |            |
| Status Date       | 27-Apr-1998 10:59  | AM     |            |
| Application Date  | 08-Apr-1998 03:08  | PM     |            |
| Decision Date     | 27-Apr-1998 10:59  | ΔМ     |            |
| Operator          | SPITERI SYLVANA    |        |            |
| Fee Amount Euro   | 0.00               |        |            |
| Fee Remarks       | FR