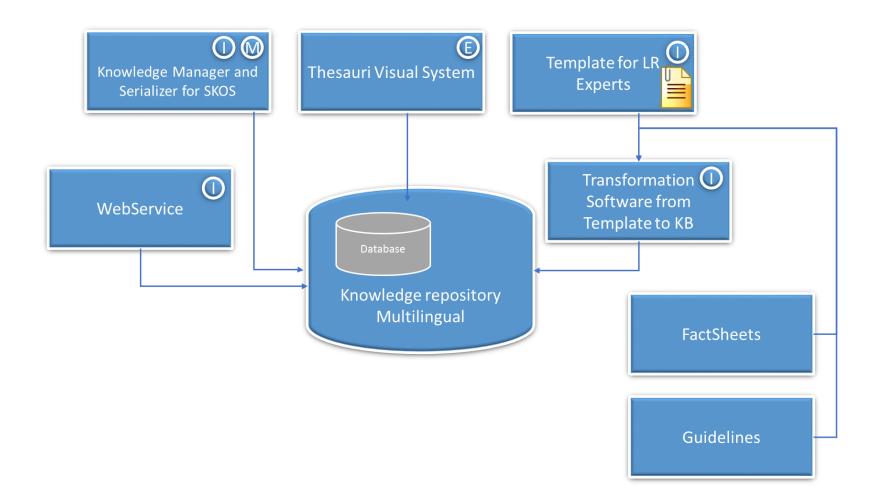

## **IMOLA KOS formal retrieval**

## **Glosary and Knowledge Repository**

| Placeholder                                                       | National<br>synonym | Rules on national descriptions                                                                                                                                                                                                                                                                                                                                                                                                                                                                                                                                                                                                                                                                                                                                                                                                                                                                                                                                                                                                                                                                                                                                                                                                                                                                                                                                                                                                                                                                                                                                                                                                                                                                                                                                                                                                                                                                       |
|-------------------------------------------------------------------|---------------------|------------------------------------------------------------------------------------------------------------------------------------------------------------------------------------------------------------------------------------------------------------------------------------------------------------------------------------------------------------------------------------------------------------------------------------------------------------------------------------------------------------------------------------------------------------------------------------------------------------------------------------------------------------------------------------------------------------------------------------------------------------------------------------------------------------------------------------------------------------------------------------------------------------------------------------------------------------------------------------------------------------------------------------------------------------------------------------------------------------------------------------------------------------------------------------------------------------------------------------------------------------------------------------------------------------------------------------------------------------------------------------------------------------------------------------------------------------------------------------------------------------------------------------------------------------------------------------------------------------------------------------------------------------------------------------------------------------------------------------------------------------------------------------------------------------------------------------------------------------------------------------------------------|
| Immovable property                                                | STE                 | Article 334 of the Spanish Civil Code The following are<br>immovable property:<br>1. Land, buildings, roads and constructions of all kinds which<br>are joined to the property.<br>2. Trees and pl mits and pending fruits, while they are joined to<br>the earth or form integral part of an immovable property.<br>3. An unit which is joined to an immovable property on a fixed<br>task, so that in annot be separated therefrom without breaking<br>the rateria or apaining the object.<br>4. Stilues, relies. paintings or other objects of use or<br>manimistic property, in such a way that reveals the purpose<br>of using them to the land on a permanent basis.<br>5. Machines, vessels, instruments or utensils destined by the<br>owner of the property in such a way that reveals the purpose<br>of using them to the land on a permanent basis.<br>5. Machines, vessels, instruments or utensils destined by the<br>owner of the property be industry or undertaking itself.<br>6. Animal firms to we bets, beehives, fish tanks or analogous<br>hatches, heri the owner has placed or preserved them for<br>the building or laded property, and which are directly<br>destined to satis the weat basis.<br>7 Fe users devined for the cultivation of landed property,<br>loate in the land where it is to be used.<br>8. Vinn duarnies and dumps, while their matter remains<br>joined to the source, and flowing or stagnant waters.<br>9. Docks and constructions which, even if they float, are<br>destined, as a result of their purpose and conditions, to remain<br>in a fixed point of the river, lake or coast.<br>10. Administrative concessions to perform public works, and<br>easements and other rights in rem pertaining to immovable<br>property.<br>They are not considered immovable nor the boats, the planes<br>or the wind milds neither the manufactured homes. |
| Full ownership<br>[replacing the English<br>legal term Freehold ] |                     | Pleno dominio means full ownership related to real estates,<br>notwithstanding in case of condominium of apartments,<br>owners are subjected by important legal limitations, obligations<br>and duties which condition the right of disposal, given the<br>specific legal features of this special community                                                                                                                                                                                                                                                                                                                                                                                                                                                                                                                                                                                                                                                                                                                                                                                                                                                                                                                                                                                                                                                                                                                                                                                                                                                                                                                                                                                                                                                                                                                                                                                         |