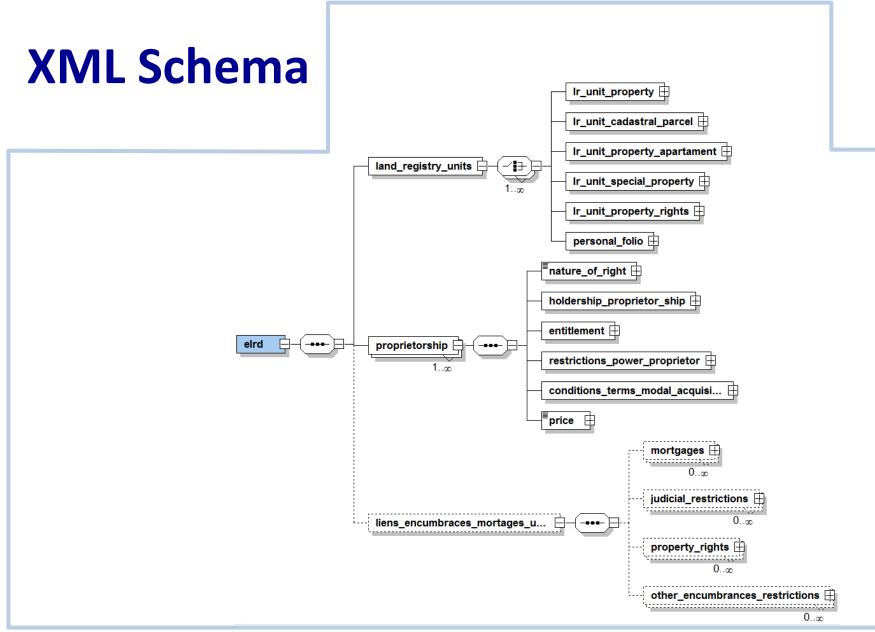

#### **Global Visión of IMOLA Project: objetives and results**

Kick off Conference, Brussels 28th February 2018

Jesús Camy Escobar (Project Manager)

# LRI/LRS/IMOLA integration schema



### **Objetives**



Descriptive metadata to characterize the content of the information objects of the LR systems

Concept scheme to map European property rights systems

## LR information: current situation



#### **Results**



### LRI/ELRD common template + metadata



# LRI/IMOLA/LRS COMPARATIVE





### **ELRD Integration**







### **LRI/IMOLA GetDocument broker**





# LRI/LRS/ELRD flow





## Interoperability

#### **Standard alignment with ISA and Core Vocabularies**





### **IMOLA KOS Integration**



### **ELRN Input system**





## IMOLA KOS feedback





#### **WS Integration**



Land Registers: Interface adaptation.

## **IMOLA KOS formal retrieval**





## **Glosary and Knowledge Repository**

| Placeholder                                                       | National<br>synonym | Rules on national descriptions