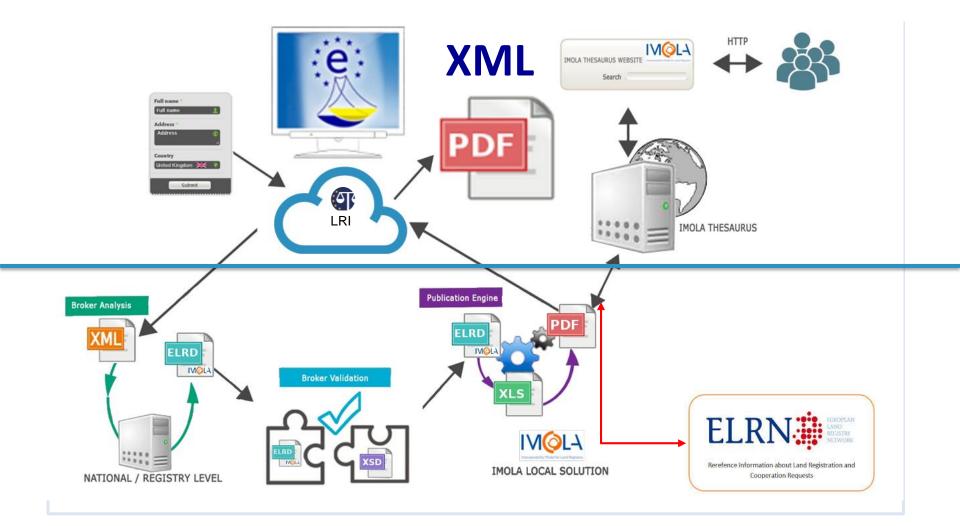

#### **Global Visión of IMOLA Project: objetives and results**

Kick off Conference, Brussels 28th February 2018

Jesús Camy Escobar (Project Manager)

# LRI/LRS/IMOLA integration schema



### **Objetives**



Descriptive metadata to characterize the content of the information objects of the LR systems

Concept scheme to map European property rights systems

## LR information: current situation



#### **Results**



### LRI/ELRD common template + metadata



# LRI/IMOLA/LRS COMPARATIVE





### **ELRD Integration**







### **LRI/IMOLA GetDocument broker**





# LRI/LRS/ELRD flow





## Interoperability

#### **Standard alignment with ISA and Core Vocabularies**





### **IMOLA KOS Integration**



### **ELRN Input system**





## IMOLA KOS feedback





#### **WS Integration**



Land Registers: Interface adaptation.

## **IMOLA KOS formal retrieval**





## **Glosary and Knowledge Repository**

| Placeholder                                                       |