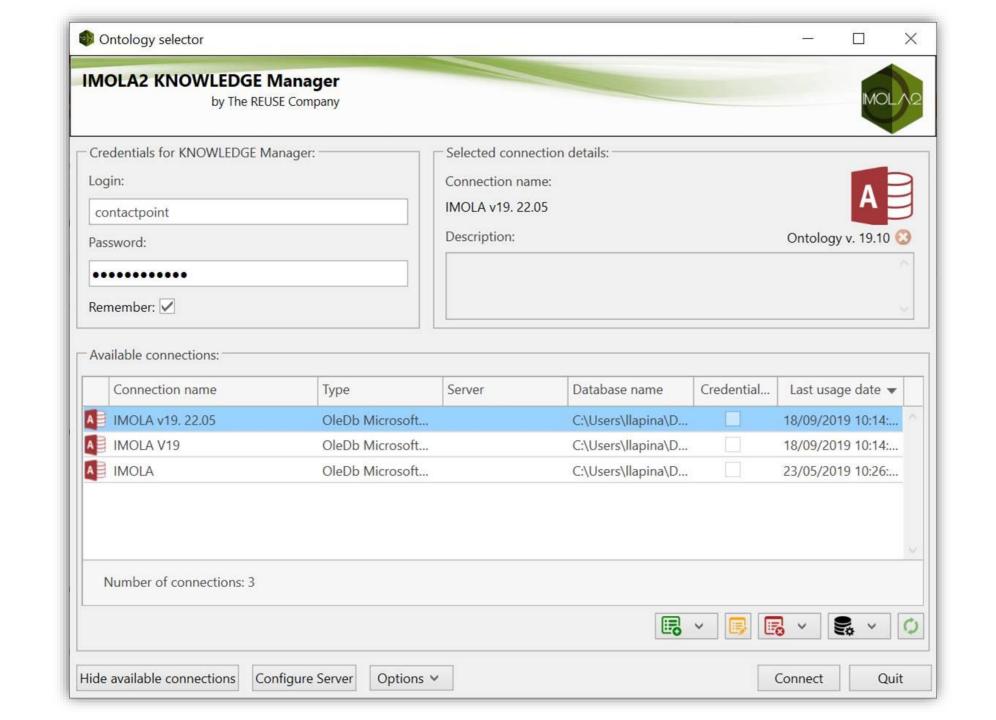

## WHAT TO CONSIDER

- Best way to facilitate cooperation
- Too much time between checkpoints
- More use of Knowledge Manager
  - Further data optimizations
- Maybe a web version is more flexible
- Map the results