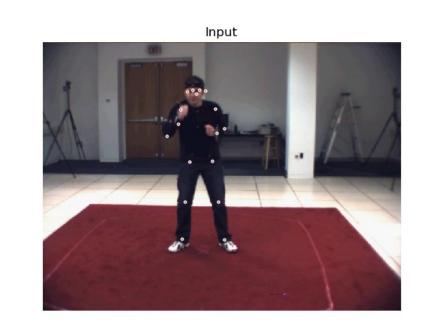

|  |  |  |  |  |  |  |  |  |
| 13<br>14        |                                          |                   |                |  |  |  |  |  |  |  |  |  |
| 15<br>16        |                                          |                   |                |  |  |  |  |  |  |  |  |  |
| 17              |                                          |                   |                |  |  |  |  |  |  |  |  |  |
|                 |                                          |                   |                |  |  |  |  |  |  |  |  |  |
|                 |                                          |                   |                |  |  |  |  |  |  |  |  |  |
|                 |                                          |                   |                |  |  |  |  |  |  |  |  |  |











### **Revolution in Computer Vision and** Natural Language Processing



### TEXT PROMPT

### an armchair in the shape of an avocado [...]





Edit prompt or view more images↓

### TEXT PROMPT

a store front that has the word 'openai' written on it [...]

AI-GENERATED IMAGES



Edit prompt or view more images ↓

### TEXT AND IMAGE PROMPT the exact same cat on the top as a sketch on the bottom

### AI-GENERATED IMAGES



Edit prompt or view more images +



## We are surrounded by Al









| fx | ~ * * *       | 100% - \$    | % .0, .00    | 123 - Arial | ÷ 10 ÷  | В <i>I</i> <del>\$</del> | <u>A</u> 🗟. 🗄 |                                      |                       |  |
|----|---------------|--------------|--------------|-------------|---------|--------------------------|---