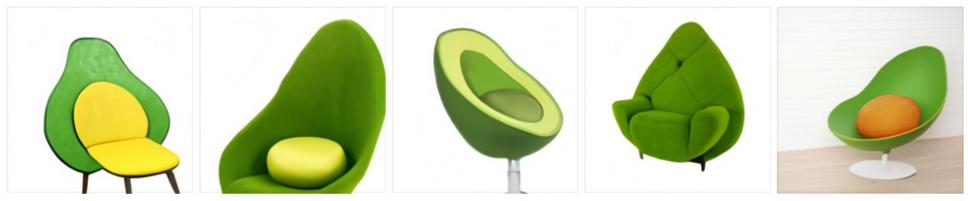

### an armchair in the shape of an avocado [...]

Edit prompt or view more images↓