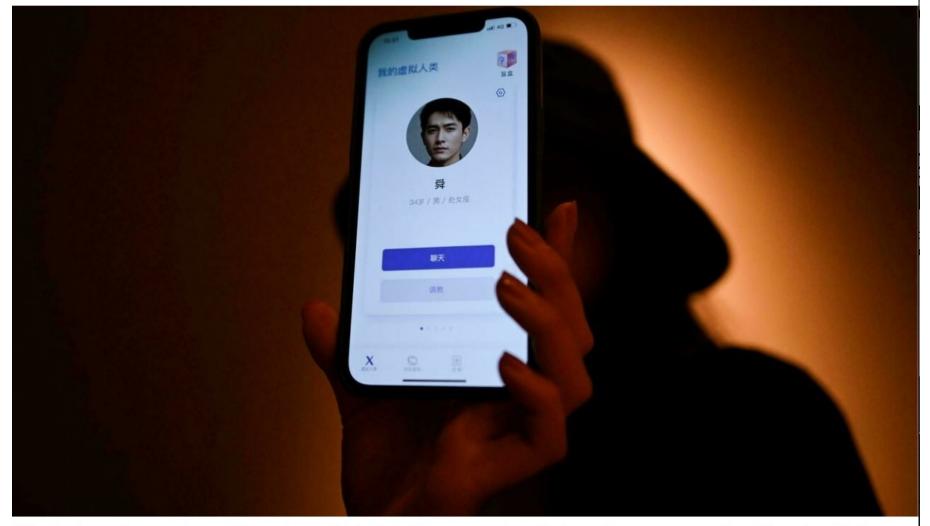

### 'Always there': the AI chatbot comforting China's lonely millions

Issued on: 24/08/2021 - 05:02 Modified: 24/08/2021 - 05:00

Xiaolce has pioneered a cutting-edge artificial intelligence system designed to create emotional bonds with its 660 million users worldwide WANG ZHAO AFP