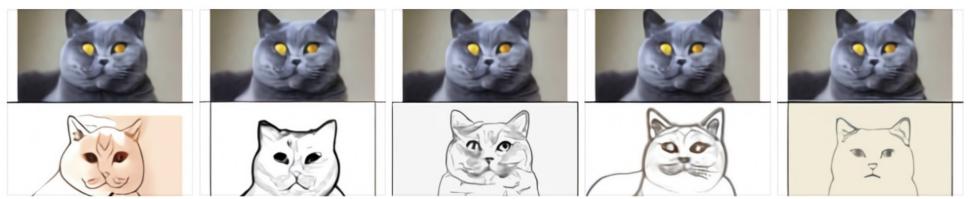

### TEXT AND IMAGE PROMPT the exact same cat on the top as a sketch on the bottom