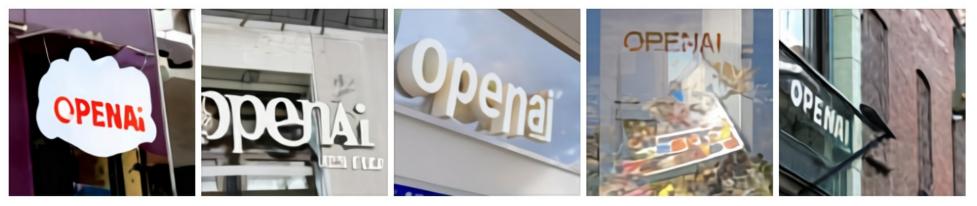

### TEXT PROMPT

a store front that has the word 'openai' written on it [...]

AI-GENERATED IMAGES

Edit prompt or view more images ↓