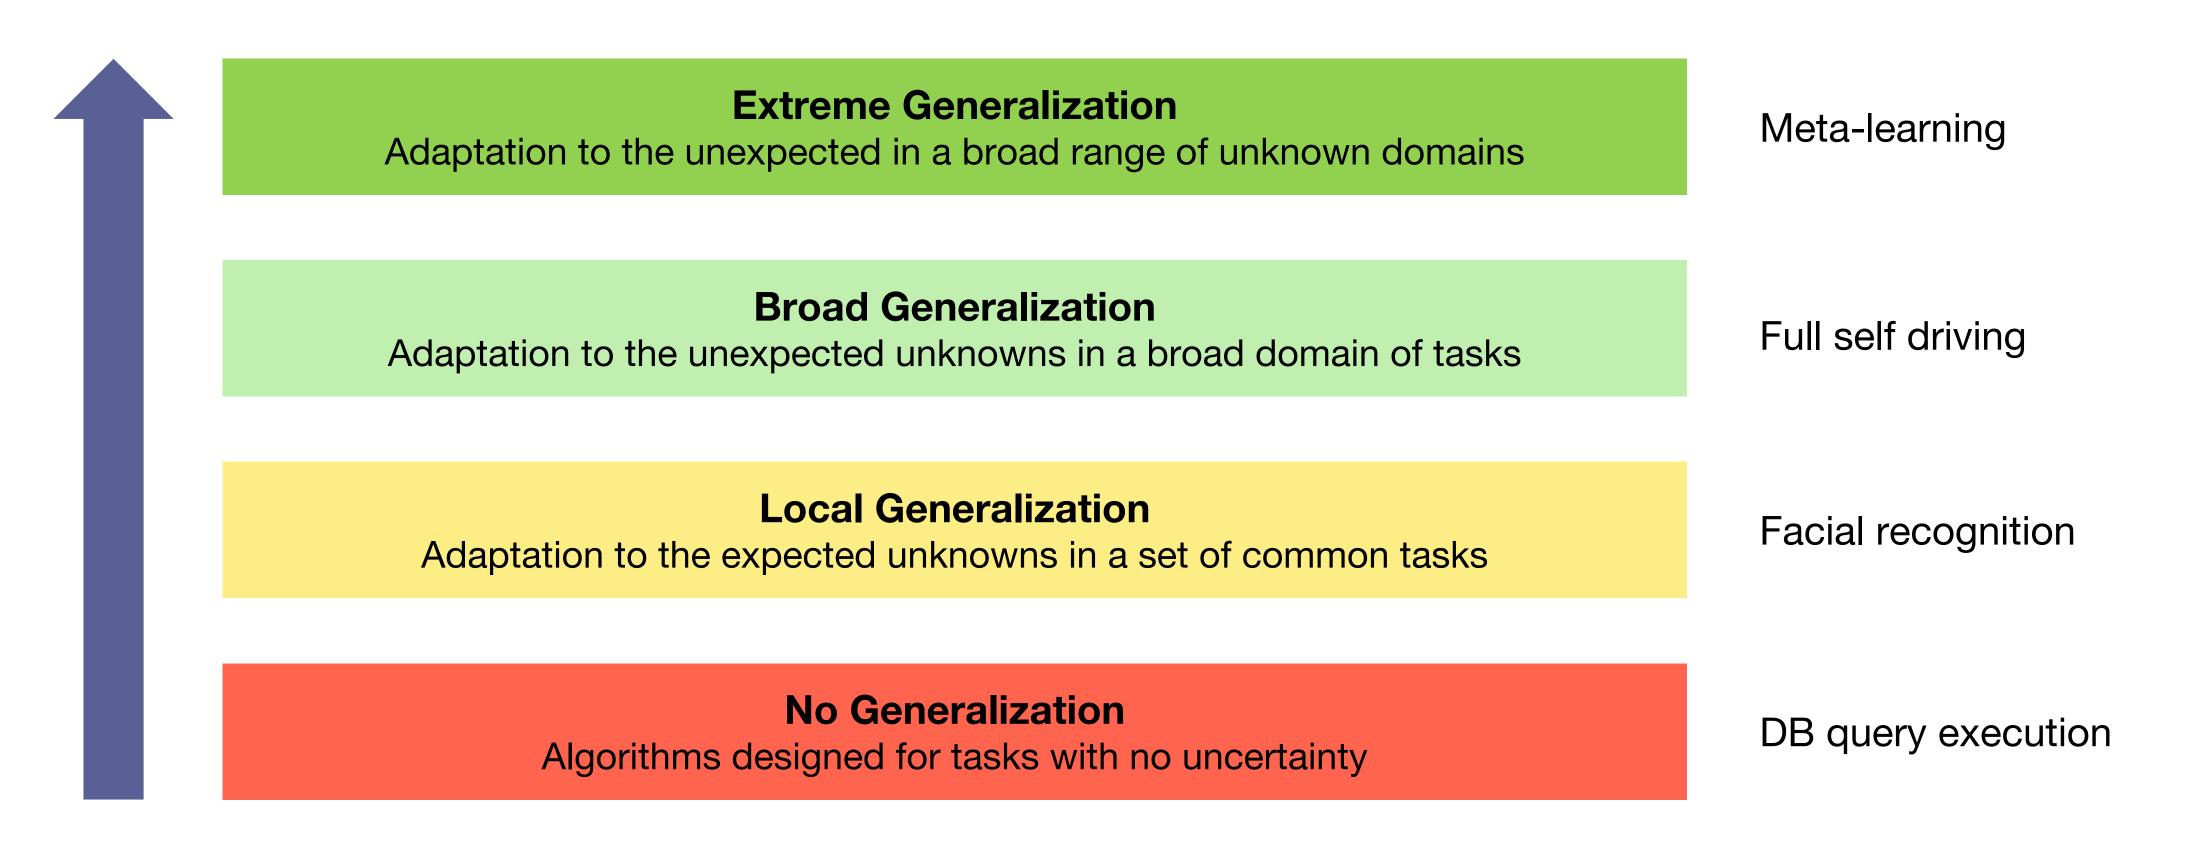

# **Towards Artificial General Intelligence (AGI)**

iia.es

François Chollet: "Abstraction and Reasoning in Al systems: Modern Perspectives" (NeurIPS 2020)

<u>Generalization</u>: capacity to confront new situations based on previous experience