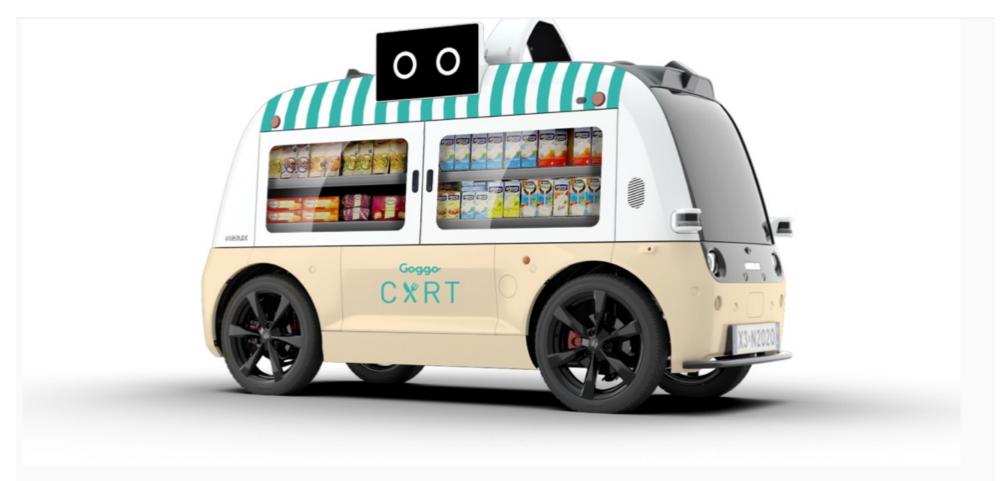

## Google

El coche autónomo que te lleva la comida a casa Goggo • Omicrono

### **Goggo Cart, los coches** autónomos que repartirán comida en Madrid

La empresa Goggo trae a España dos coches autónomos diseñados específicamente para llevar la comida de los restaurantes y supermercados a casa de los usuarios.