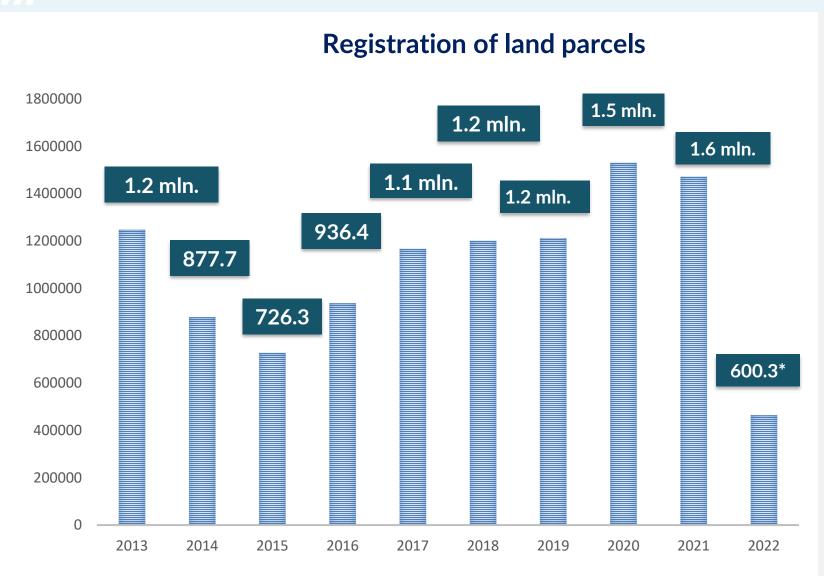

ers of Ukraine on the maintenance and functioning of the State Land Cadastre under martial law dated March 12, 2022 No. 263:



**Public Cadastre Map closed for the open access** 



**NSDI Pilot Geoportal closed for open access** 

#### StateGeoCadastre Structure





#### What is there in State Land Cadastre of Ukraine?



#### **State Land Cadastre system contains such data:**







Land parcels

Agro-industrial soil groups

Limitations on land use

Nature reserve areas

50 Complex plans of territorial development

5,0 Functional areas

## Auto Data Exchange with the Registry of Rights under Ministry of Justice of Ukraine (online)



Real estate cadastre

Address registry



#### **State Land Cadastre under Martial Law in 2022**





#### **Dynamics of land parcels' registrations**











#### **Dynamics of extracts from State Land Cadastre**



### **Extracts from State Land Cadastre** (paper form)



Due to closed Public Cadastre Map the share of E-services went down



#### Portal of E-services – has been operational during 2022



Exterritorial approach – is the key principle of the E-services operation

#### The business process of the exterritorial service:







































Ready service (extract, registration, etc) is sent to the Centre of Admin Services or to email

#### Fully automated extracts on normative monetary valuation in 2022



#### Two new fully automated services were implemented in 2022

From Oct 2022 extracts on normative land valuation

**100** %

**Online** 

In case of the information availability in the State Land Cada