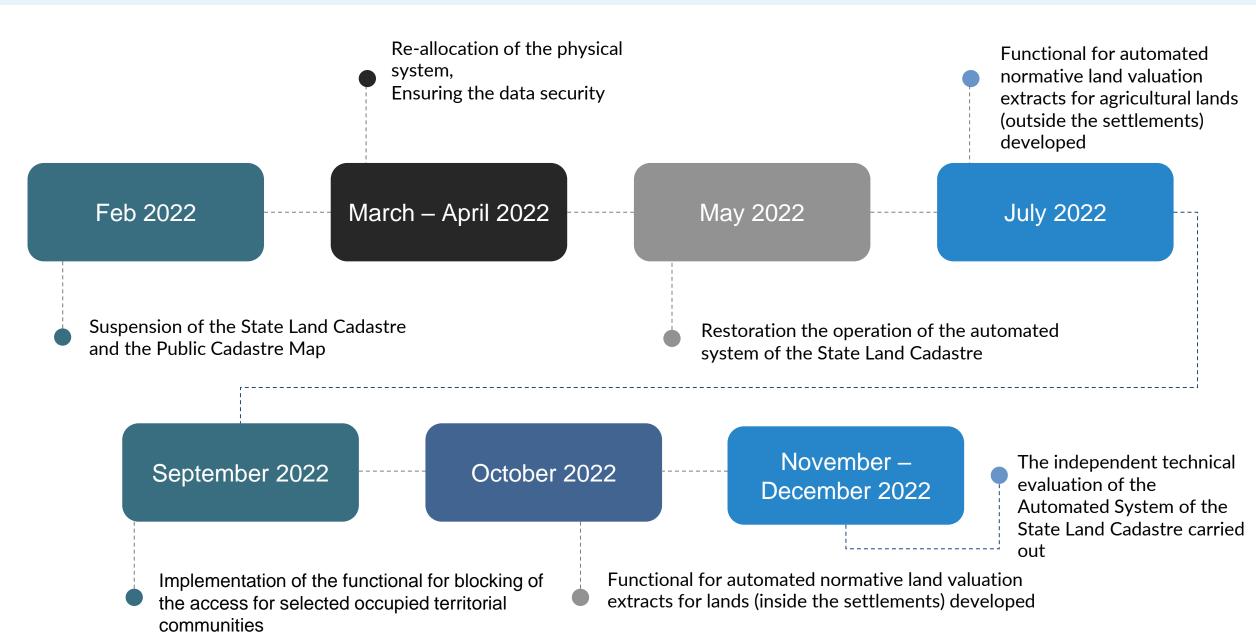

#### **State Land Cadastre under Martial Law in 2022**

#### Operation of the State Land Cadastre under the martial time

- ☐ The List of Territorial Communities Located in the Area of Military (Combat) Operations or Temporarily Occupied, Surrounded (Blocked) is being approved by the Ministry of Reintegration of the Temporarily Occupied territories (monthly update)
- ☐ Order of the StateGeoCadastre dated 24.02.2022 No. 7-a "On suspension of the automated system of the State Land Cadastre and the Public cadastral map for:
- ✓ Avoidance of manipulations with the SLC data
- ✓ Employees' life and health preservation
- ✓ Personal data protection
- □ Order of the StateGeoCadastre "On approving of the administrative districts with terminated access to the State Land Cadastre

**Public Cadastre Map closed for the open access** 

**NSDI Pilot Geoportal closed for open access** 

#### Two new fully automated services were implemented in 2022

From Oct 2022 extracts on normative land valuation

**100** %

**Online** 

In case of the information availability in the State Land Cadastre on both the land NMV of the settlement and the land plot itself

1----- Normative land valuation extracts within the settlement