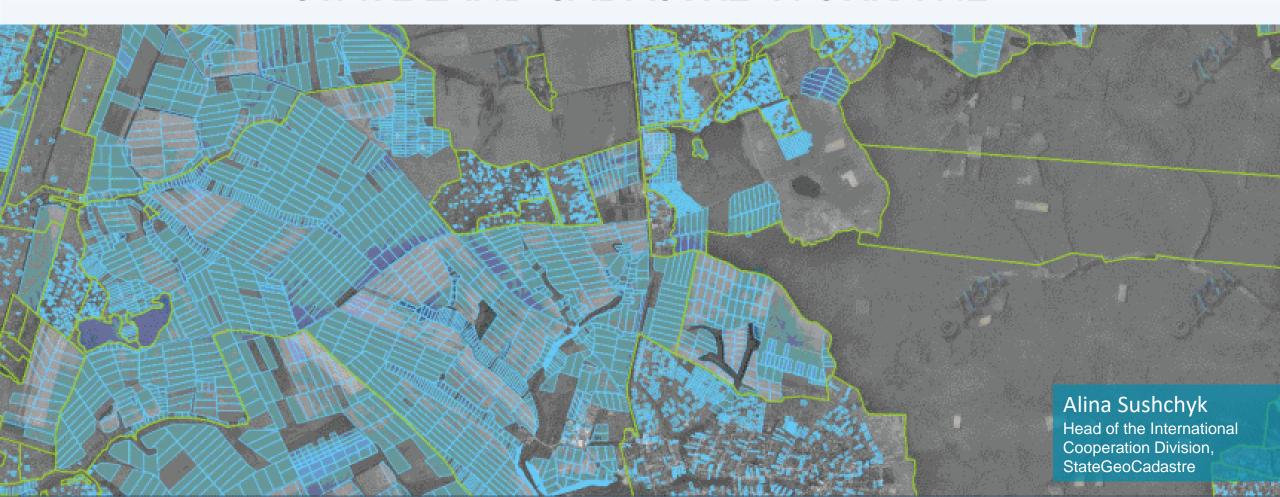

#### What is there in State Land Cadastre of Ukraine?

#### **State Land Cadastre system contains such data:**

Land parcels

Agro-industrial soil groups

Limitations on land use

Nature reserve areas

50 Complex plans of territorial development

5,0 Functional areas