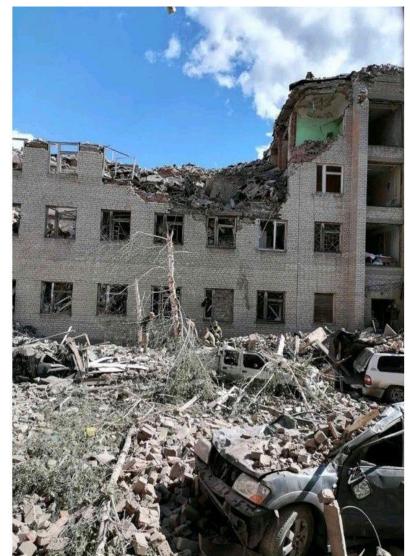

#### STATE LAND CADASTRE IN UKRAINE

Whole area 603 549 km<sup>2</sup>

**5.7%** of the European territory

~ 20 % (123.2 km<sup>2</sup>)

is occupied by russia

~ 5000 + missile rockets during

456 days of military aggression of russia