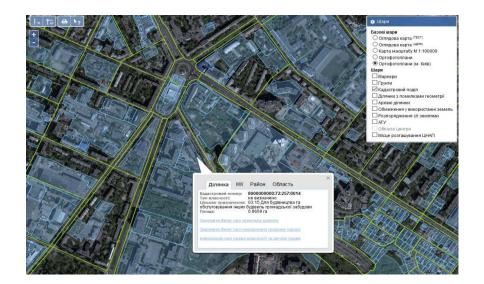

#### What is there in State Land Cadastre of Ukraine?

#### **State Land Cadastre system contains such data:**

Land parcels

Agro-industrial soil groups

Limitations on land use

Nature reserve areas

50 Complex plans of territorial development

5,0 Functional areas