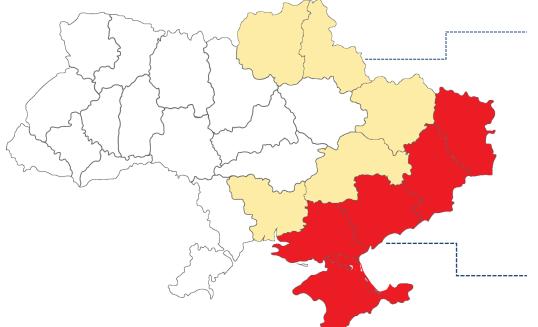

#### Operation of the State Land Cadastre under the martial time

- ☐ The List of Territorial Communities Located in the Area of Military (Combat) Operations or Temporarily Occupied, Surrounded (Blocked) is being approved by the Ministry of Reintegration of the Temporarily Occupied territories (monthly update)
- ☐ Order of the StateGeoCadastre dated 24.02.2022 No. 7-a "On suspension of the automated system of the State Land Cadastre and the Public cadastral map for:
- ✓ Avoidance of manipulations with the SLC data
- ✓ Employees' life and health preservation
- ✓ Personal data protection
- □ Order of the StateGeoCadastre "On approving of the administrative districts with terminated access to the State Land Cadastre

Territorial communities located in the military (combat) operations area or under temporary occupation, encirclement (blockade)

Oblasts where territorial communities are either partially located in the military (combat) area operations or have been affected (destroyed/damaged) as a result of military (combat) operations