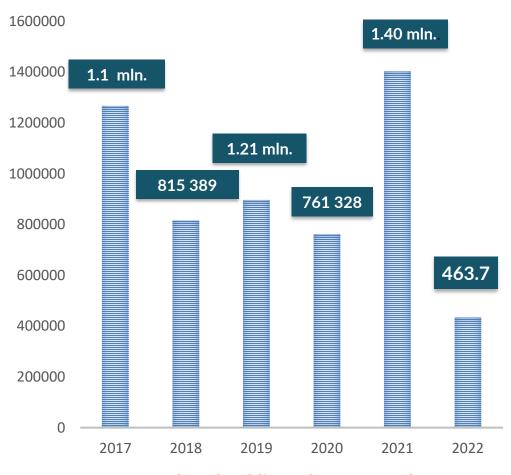

#### **Dynamics of land parcels' registrations**

### **Extracts from State Land Cadastre** (paper form)

Due to closed Public Cadastre Map the share of E-services went down