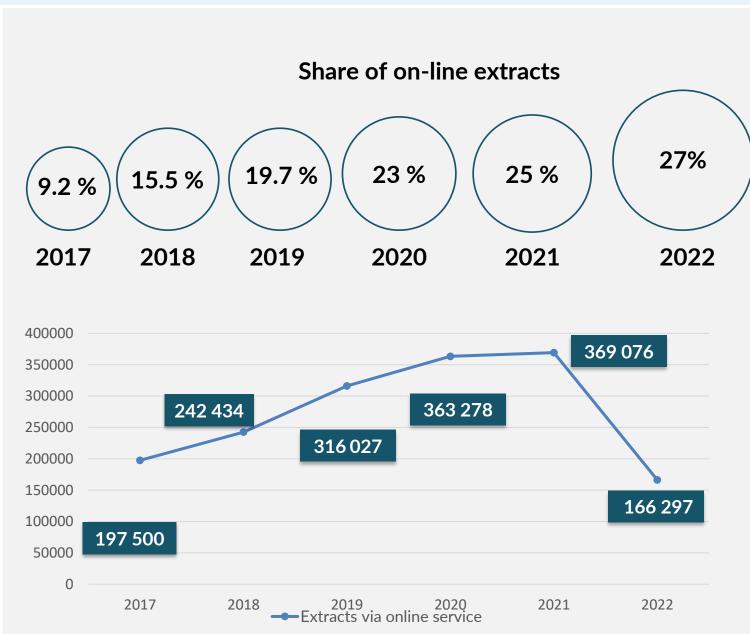

#### **Dynamics of extracts from State Land Cadastre**

### **Extracts from State Land Cadastre** (paper form)

Due to closed Public Cadastre Map the share of E-services went down