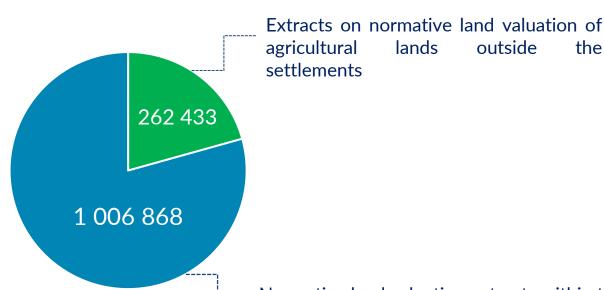

#### Fully automated extracts on normative monetary valuation in 2022

#### Two new fully automated services were implemented in 2022

From Oct 2022 extracts on normative land valuation

**100** %

**Online** 

In case of the information availability in the State Land Cadastre on both the land NMV of the settlement and the land plot itself

1----- Normative land valuation extracts within the settlement