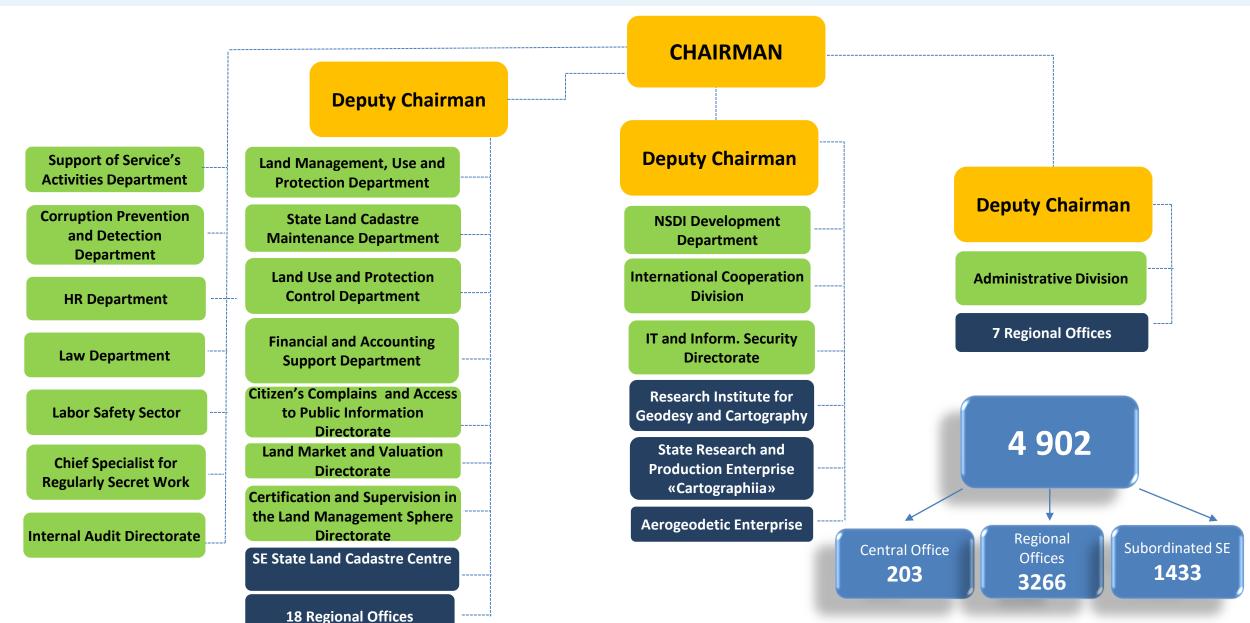

otection



Control for land use



**Administrative services** 

- □ State Land Cadastre is "official geographic information data system of the lands situated within the state border of Ukraine, their intended purpose, use restrictions, data of the quantitative and qualitative characteristics of the lands, their assessment, land distribution between owners and users"
- ☐ Since January 1st 2013 the Public Cadastre Map of Ukraine is accessible online
- ☐ The Martial Law from February 2022
- □ Resolution of the Cabinet of Ministers of Ukraine on the maintenance and functioning of the State Land Cadastre under martial law dated March 12, 2022 No. 263:



**Public Cadastre Map closed for the open access** 



**NSDI Pilot Geoportal closed for open access** 

#### StateGeoCadastre Structure





#### What is there in State Land Cadastre of Ukraine?



#### **State Land Cadastre system contains such data:**







Land parcels

Agro-industrial soil groups

Limitations on land use

Nature reserve areas

50 Complex plans of territorial development

5,0 Functional areas

## Auto Data Exchange with the Registry of Rights under Ministry of Justice of Ukraine (online)



Real estate cadastre

Address registry



#### **State Land Cadastre under Martial Law in 2022**





#### **Dynamics of land parcels' registrations**











#### **Dynamics of extracts from State Land Cadastre**



### **Extracts from State Land Cadastre** (paper form)



Due to closed Public Cadastre Map the share of E-services went down



#### Portal of E-services – has been operational during 2022



Exterrito